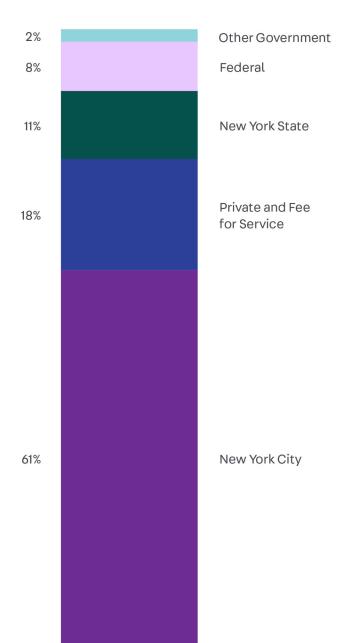

| Technology, Planning and                |              |
| Queens Community                           | 1,835,000    | Oversight                               |              |
| Justice Center   The                       | .,===,===    | Subtotal                                | 2,710,000    |
| Rockaways                                  |              |                                         | _,           |
| Red Hook Community                         | 3,241,000    |                                         |              |
| Justice Center                             |              | TOTAL                                   | 89,460,000   |
| ostice ocitici                             |              |                                         |              |

## Sources of Funding